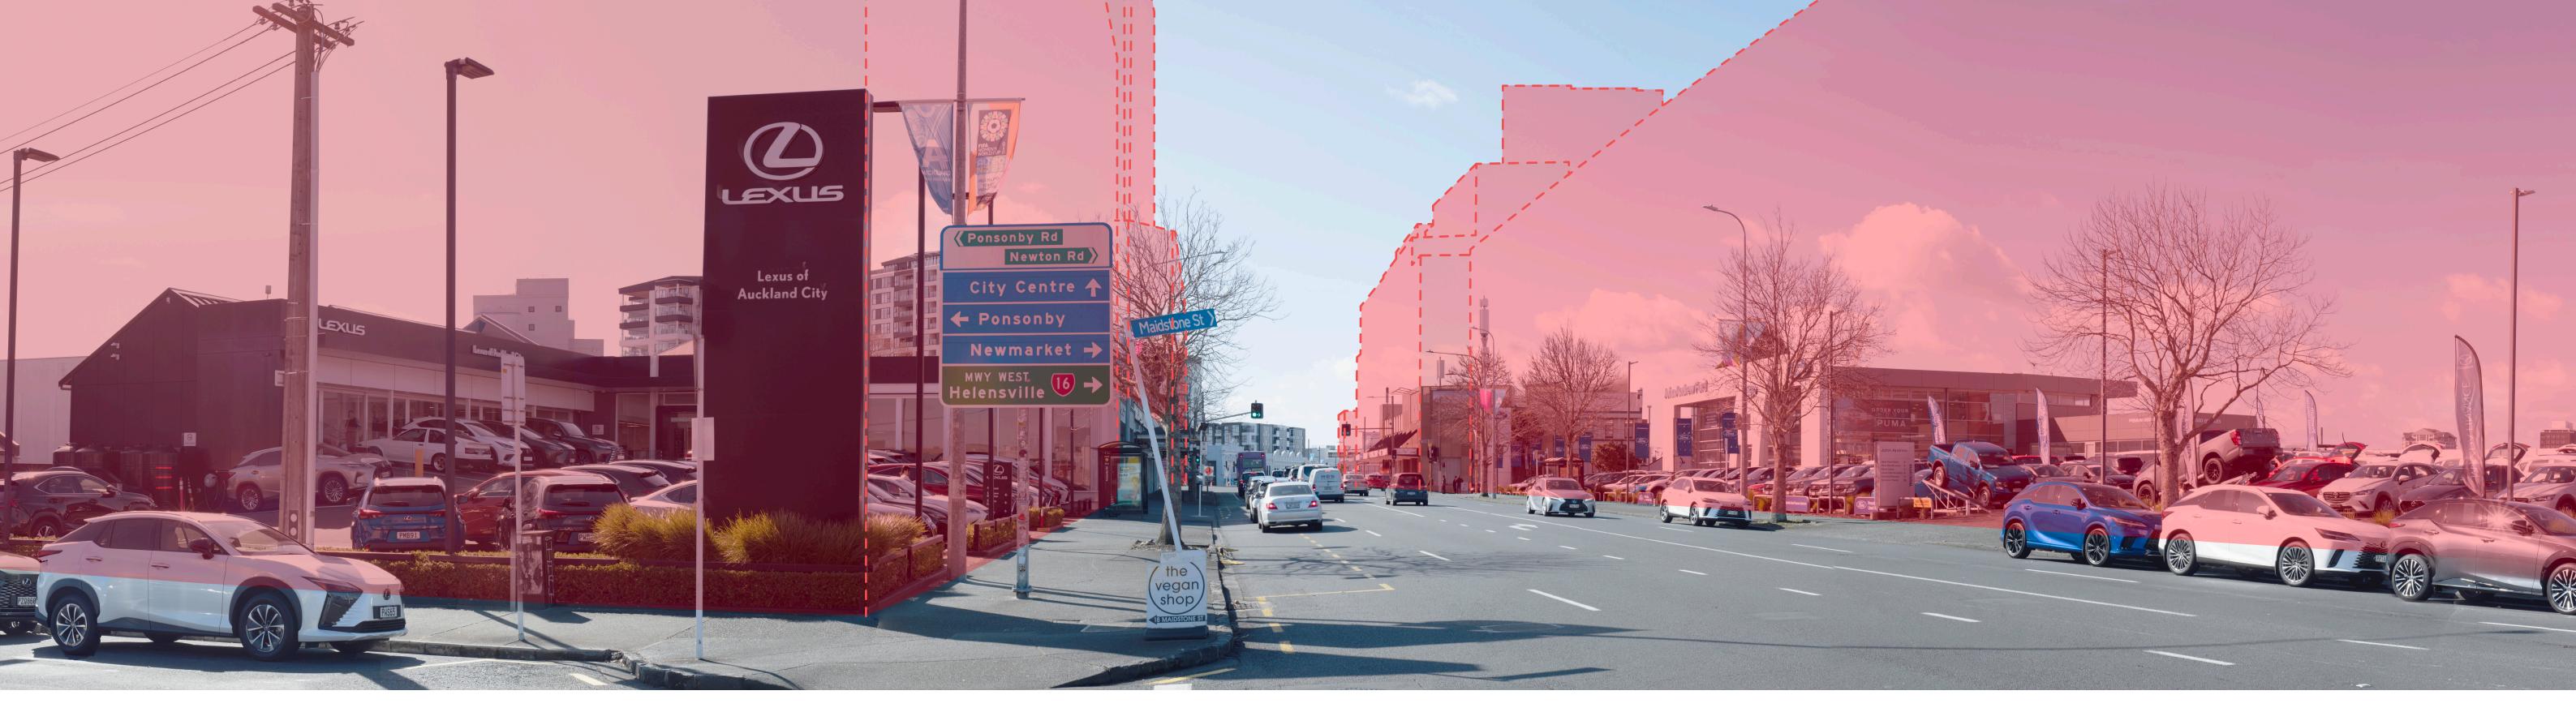

### Figure 7c. Viewpoint O2 - Plan change 78 standards.

\_\_\_\_\_

#### Plan change 78 bulk and location controls

View from Great North Road at the intersection with Maidstone St, looking northeast. As requested through section 92 requests

lsthmus.

Original Photo MJ | 50mm | DSLR Nikon D810 | 3 August 2023 12:33pm | 1756142E 5919167N NZTM 68m elevation Reading distance for correct scale: 400mm Field of View Approximately 110  $^\circ$  horizontal (across 2 x A3 pages) & 34  $^\circ$  vertical