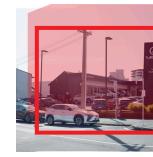

# Figure 5. Viewpoint 02 - Existing.

View from Great North Road at the intersection with Maidstone St, looking northeast.

Original Photo MJ | 50mm | DSLR Nikon D810 | 3 August 2023 12:33pm | 1756142E 5919167N NZTM 68m elevation Reading distance for correct scale: 400mm Field of View Approximately 110  $^\circ$  horizontal (across 2 x A3 pages) & 34  $^\circ$  vertical