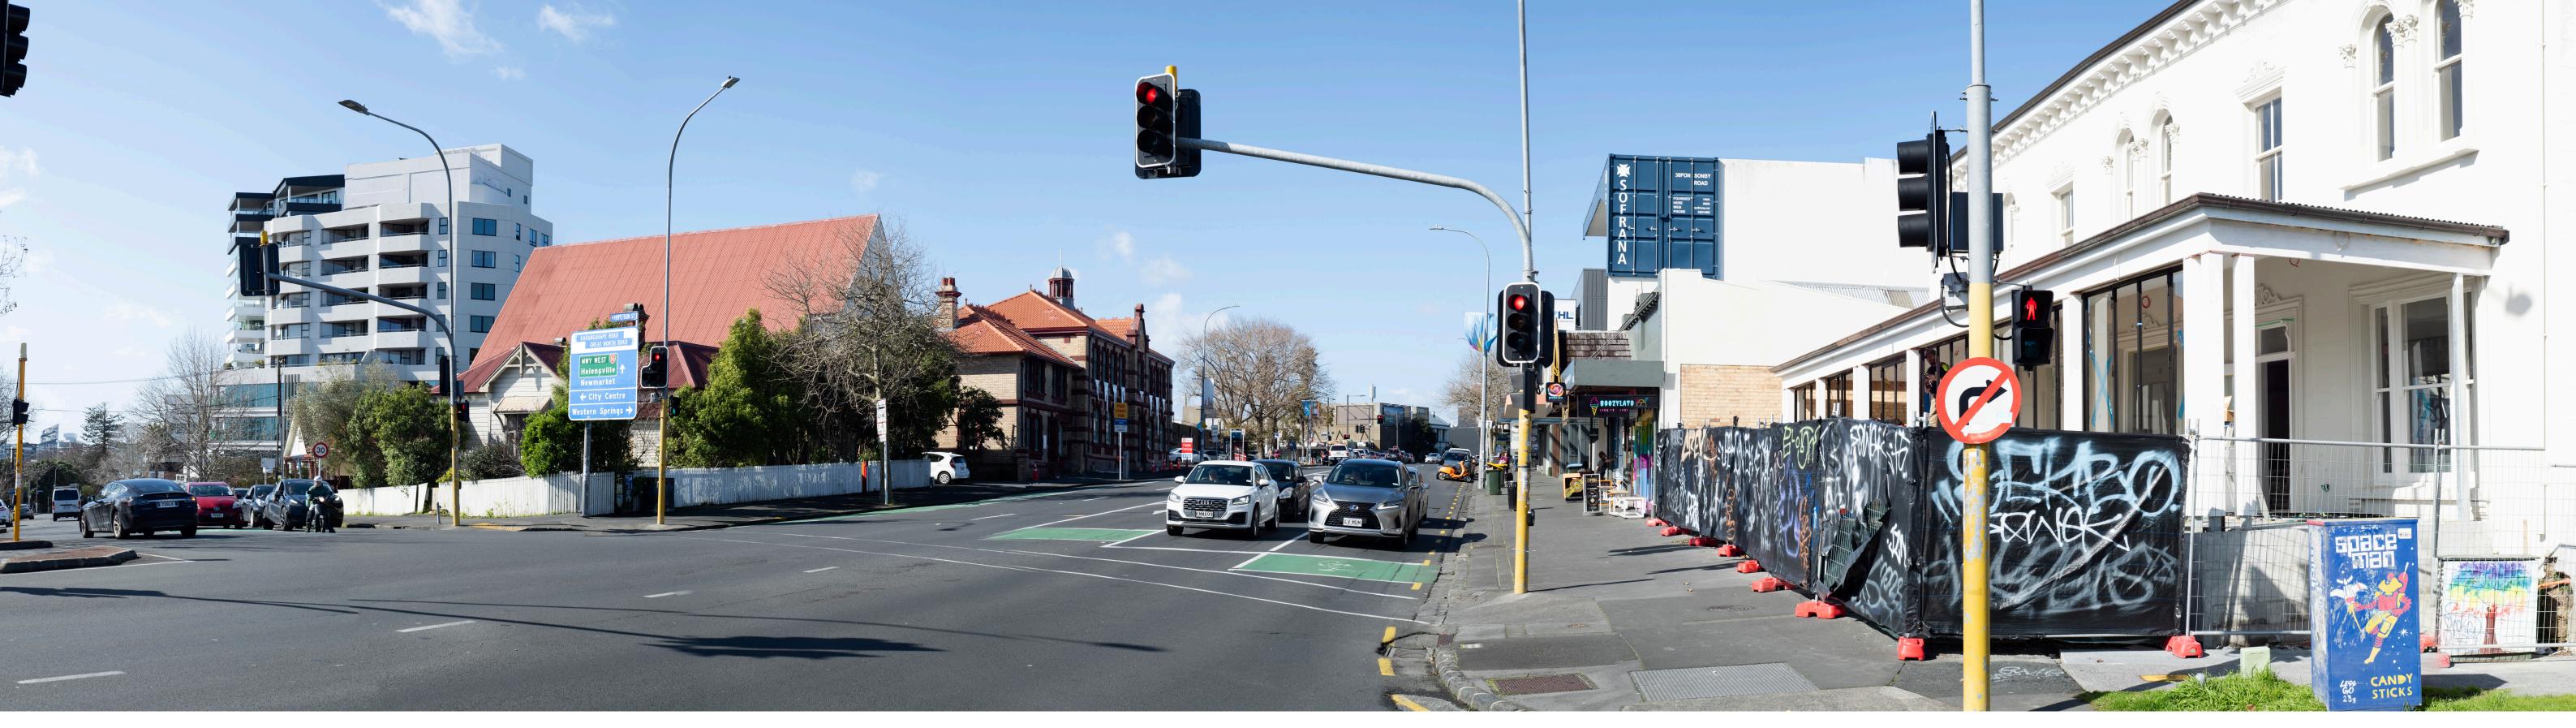

# Figure 5. Viewpoint 02 - Existing.

View from Great North Road at the intersection with Maidstone St, looking northeast.

Original Photo MJ | 50mm | DSLR Nikon D810 | 3 August 2023 12:33pm | 1756142E 5919167N NZTM 68m elevation Reading distance for correct scale: 400mm Field of View Approximately 110  $^\circ$  horizontal (across 2 x A3 pages) & 34  $^\circ$  vertical