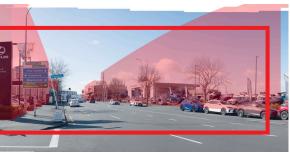

## Figure 6. Viewpoint 02 - Proposed.

View from Great North Road at the intersection with Maidstone St, looking northeast.

Original Photo MJ | 50mm | DSLR Nikon D810 | 3 August 2023 12:33pm | 1756142E 5919167N NZTM 68m elevation Reading distance for correct scale: 400mm Field of View Approximately 110  $^\circ$  horizontal (across 2 x A3 pages) & 34  $^\circ$  vertical