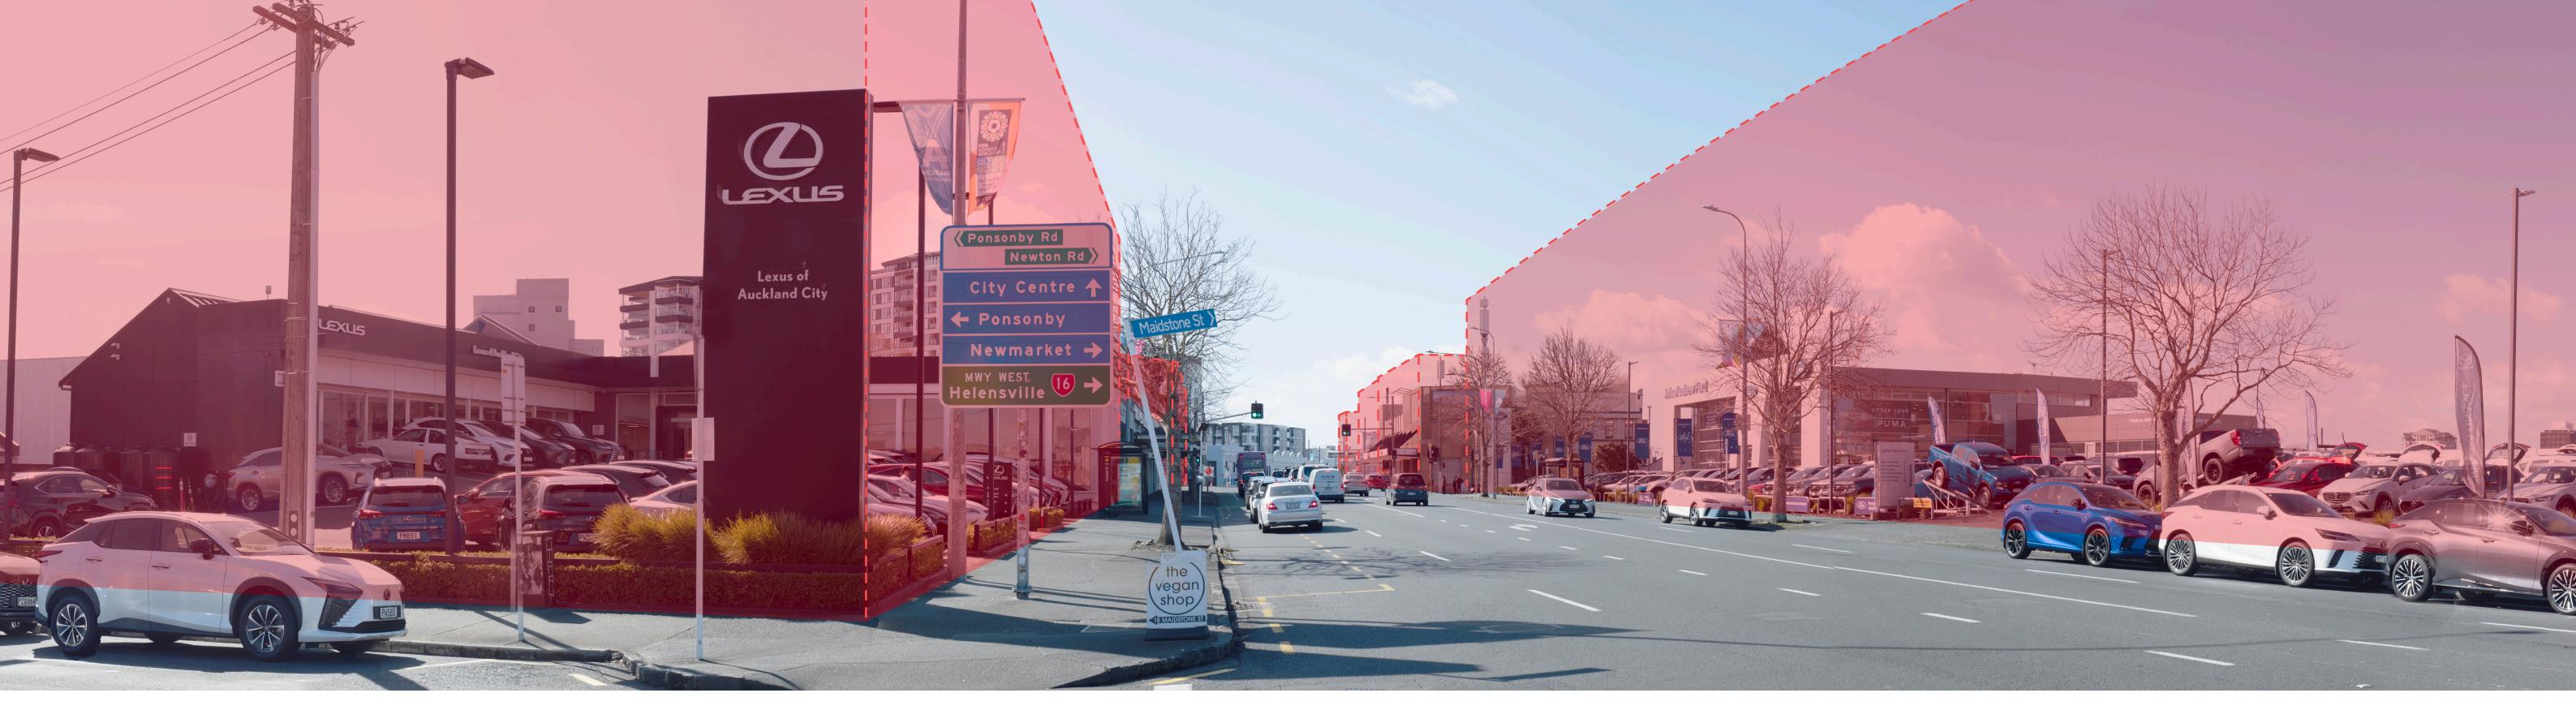

### Figure 7c. Viewpoint O2 - Plan change 78 standards.

\_\_\_\_\_

#### Plan change 78 bulk and location controls

View from Great North Road at the intersection with Maidstone St, looking northeast. As requested through section 92 requests

lsthmus.

Original Photo MJ | 50mm | DSLR Nikon D810 | 3 August 2023 12:33pm | 1756142E 5919167N NZTM 68m elevation Reading distance for correct scale: 400mm Field of View Approximately 110  $^\circ$  horizontal (across 2 x A3 pages) & 34  $^\circ$  vertical