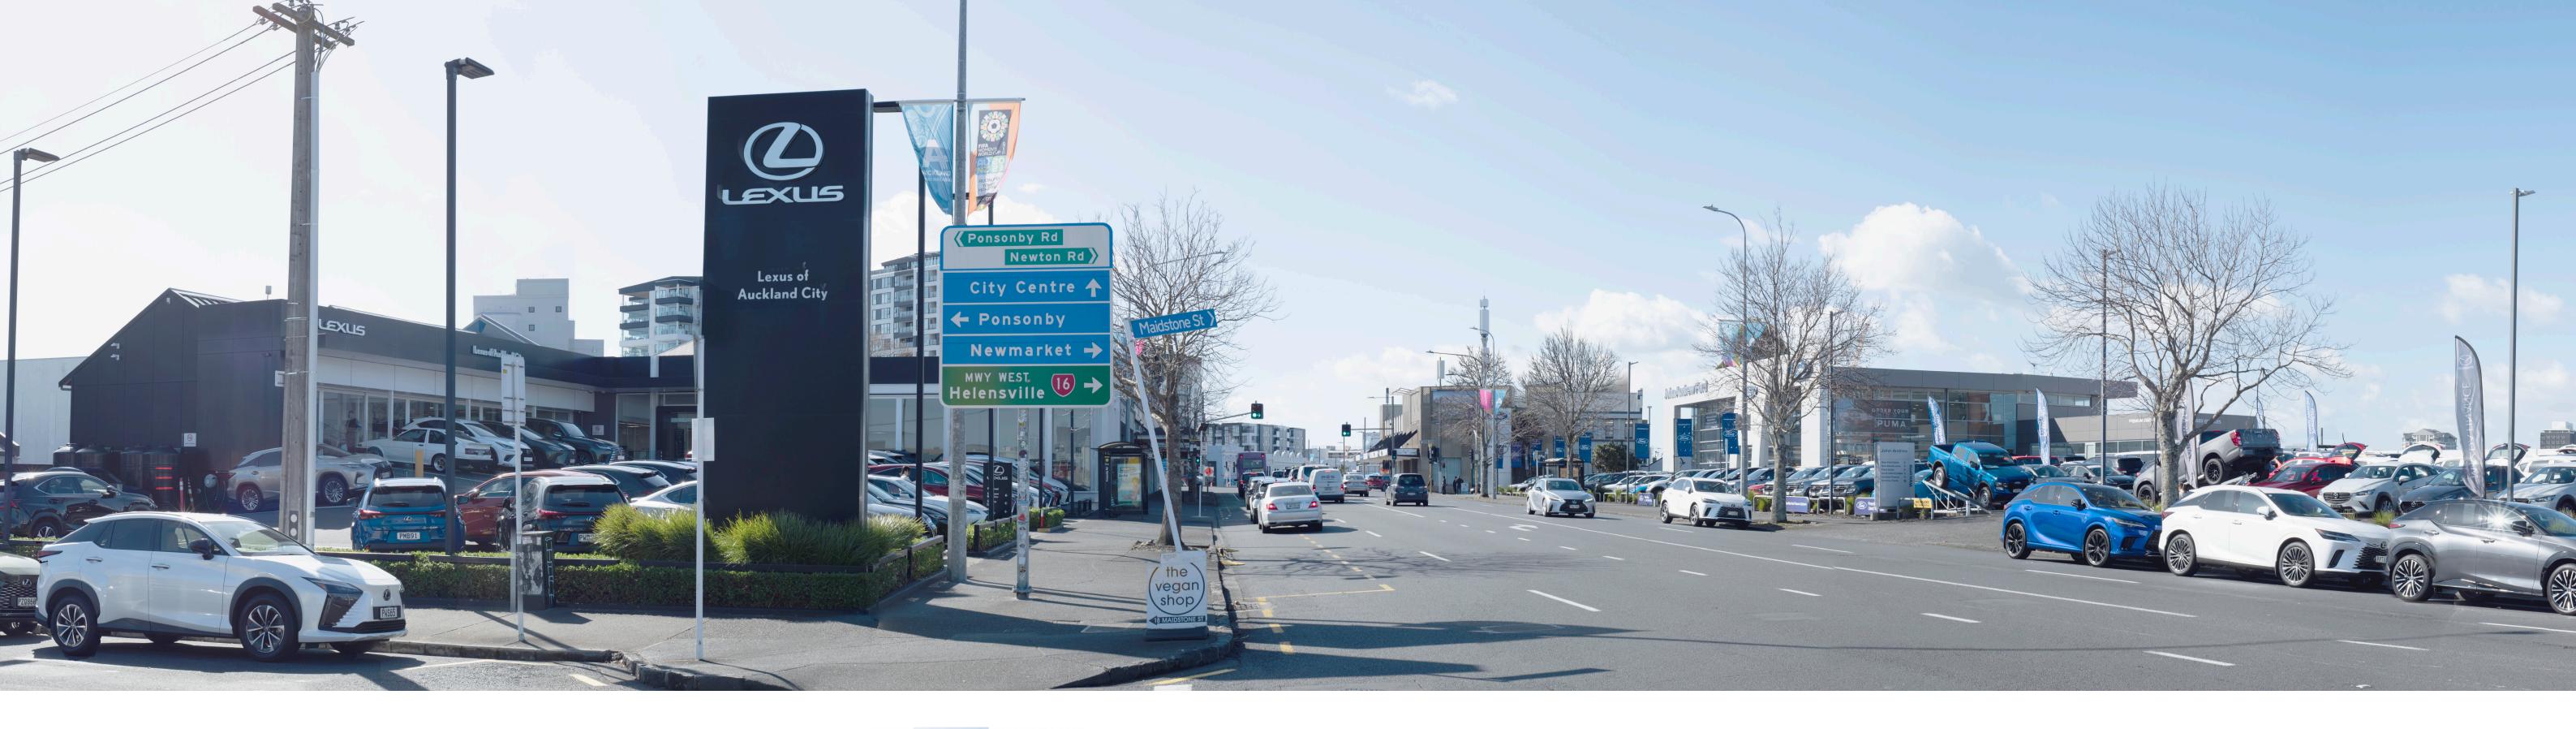

# Figure 5. Viewpoint 02 - Existing.

View from Great North Road at the intersection with Maidstone St, looking northeast.

Original Photo MJ | 50mm | DSLR Nikon D810 | 3 August 2023 12:33pm | 1756142E 5919167N NZTM 68m elevation Reading distance for correct scale: 400mm Field of View Approximately 110  $^\circ$  horizontal (across 2 x A3 pages) & 34  $^\circ$  vertical