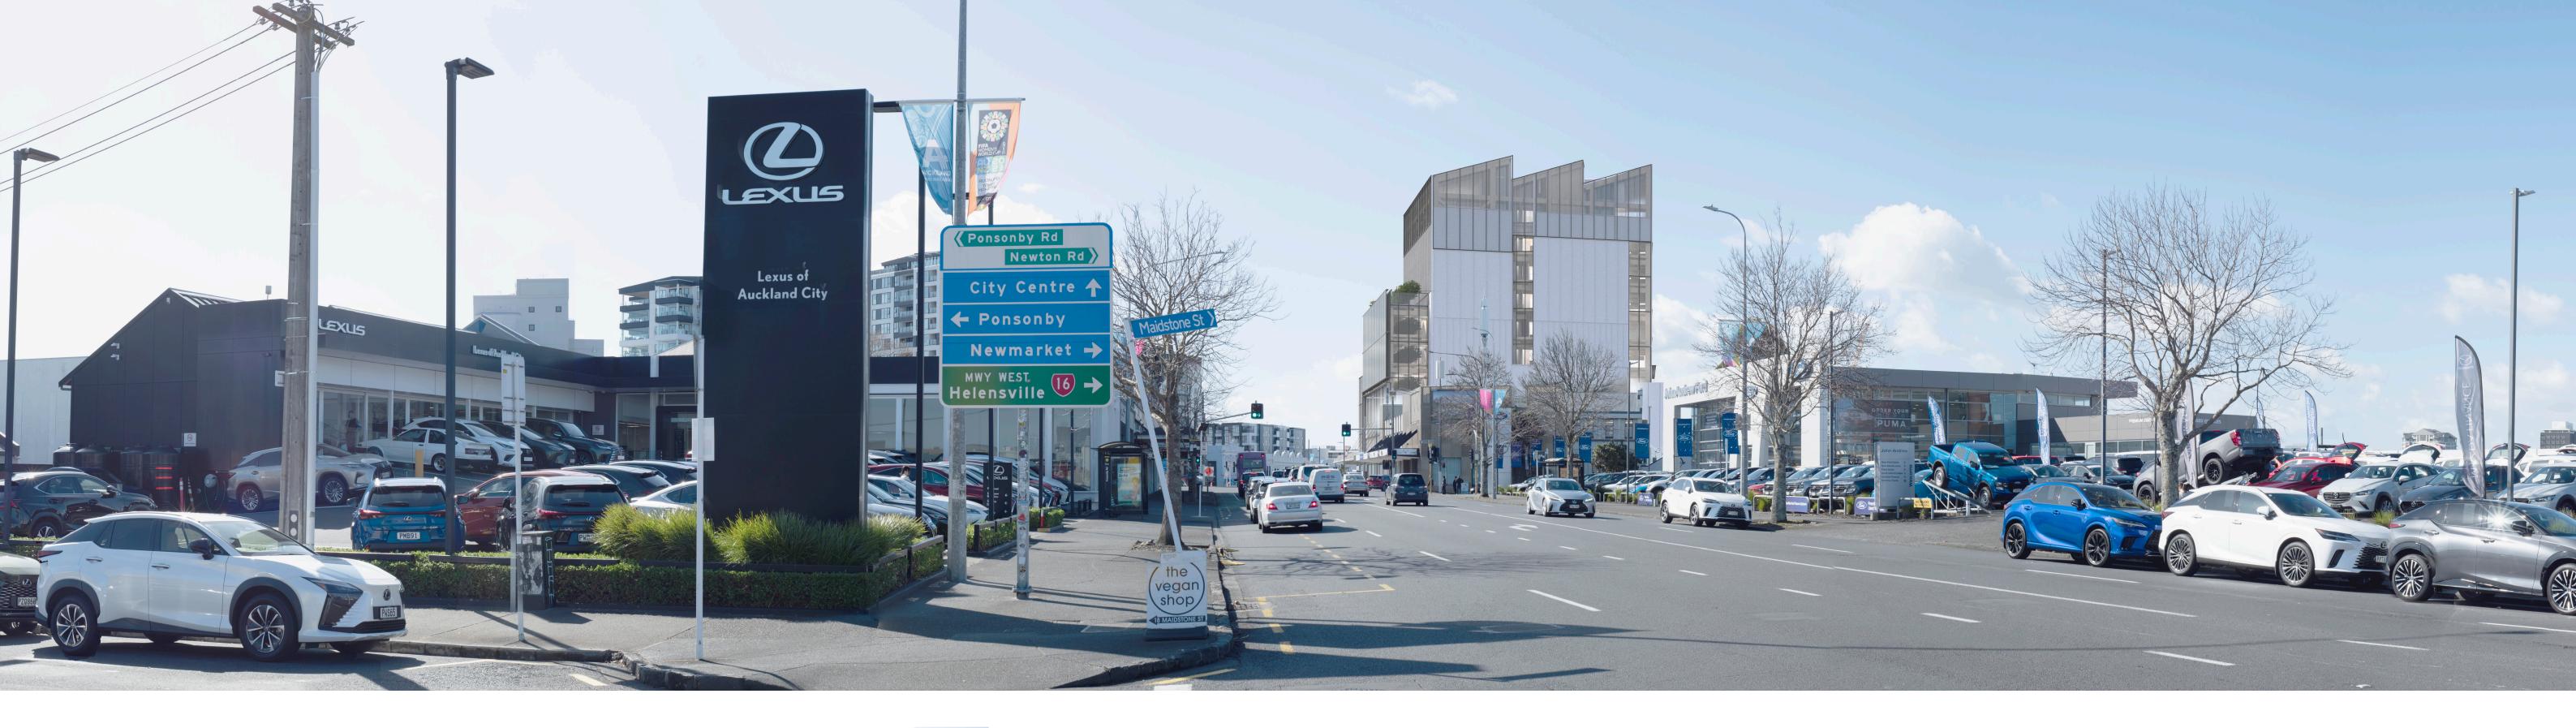

## Figure 6. Viewpoint 02 - Proposed.

View from Great North Road at the intersection with Maidstone St, looking northeast.

Original Photo MJ | 50mm | DSLR Nikon D810 | 3 August 2023 12:33pm | 1756142E 5919167N NZTM 68m elevation Reading distance for correct scale: 400mm Field of View Approximately 110  $^\circ$  horizontal (across 2 x A3 pages) & 34  $^\circ$  vertical