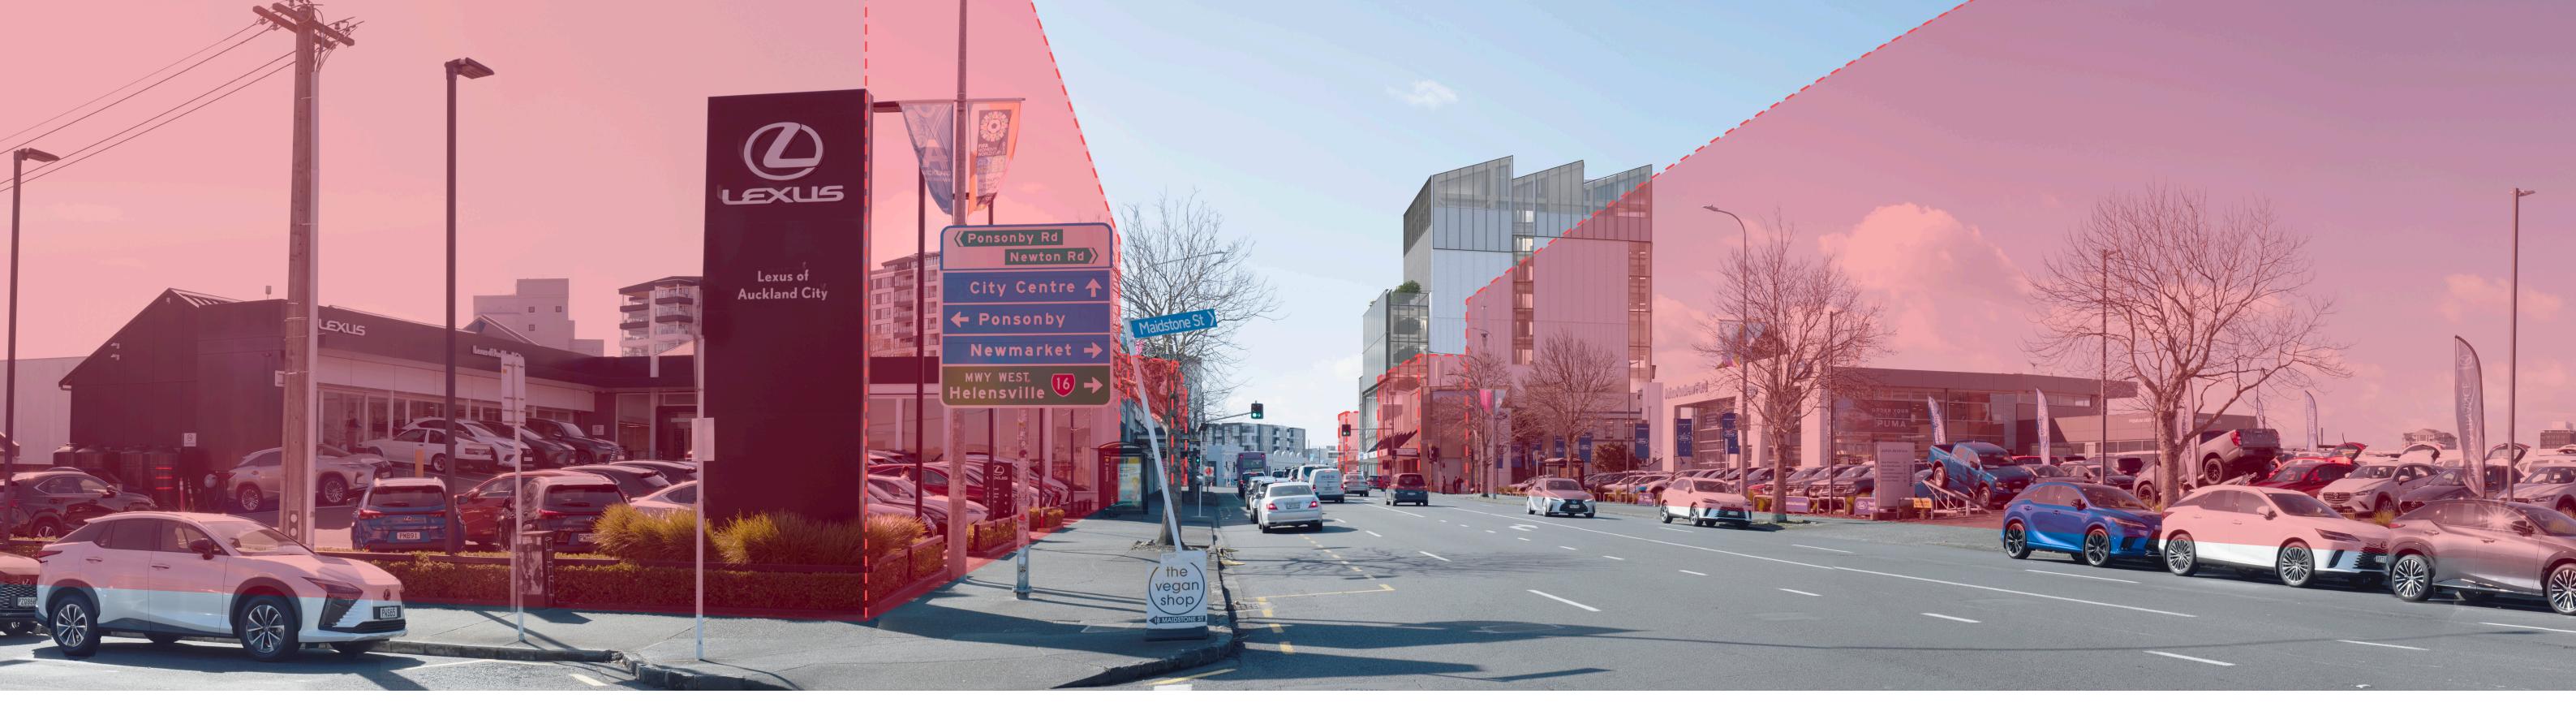

### Figure 7c. Viewpoint O2 - Plan change 78 standards.

\_\_\_\_\_

#### Plan change 78 bulk and location controls

View from Great North Road at the intersection with Maidstone St, looking northeast. As requested through section 92 requests

lsthmus.

Original Photo MJ | 50mm | DSLR Nikon D810 | 3 August 2023 12:33pm | 1756142E 5919167N NZTM 68m elevation Reading distance for correct scale: 400mm Field of View Approximately 110  $^\circ$  horizontal (across 2 x A3 pages) & 34  $^\circ$  vertical