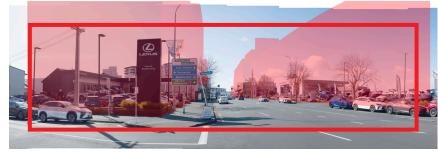

## Figure 7b. Viewpoint 02 - Current AUP standards.

\_\_\_\_\_

#### AUP bulk and location controls

View from Great North Road at the intersection with Maidstone St, looking northeast. As requested by section 92 requests

Original Photo MJ | 50mm | DSLR Nikon D810 | 3 August 2023 12:33pm | 1756142E 5919167N NZTM 68m elevation Reading distance for correct scale: 400mm Field of View Approximately 110  $^\circ$  horizontal (across 2 x A3 pages) & 34  $^\circ$  vertical